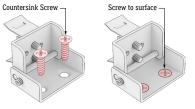

- **4.** Lay mounting clips along reference line and pre-drill using an appropriate drill bit for surface and screw size. **Recommended:** 8/32 x 1" screw.
  - **Note:** Allow 0.25" clearance for lateral expansion of assembled mounting clips. Only install mounting clips on flat, even surfaces.

### 5. Screw mounting clips to surface.

Adjust mounting clip to desired angle, then tighten set screw to lock in place.
 Tip: Use an angle finder or create a jig to ensure accuracy of angles.

CALIFORNIA ACCENT LIGHTING, INC. 2820 E. Gretta Lane, Anaheim, CA 92806 ph. 800.921.CALI (2254) | fx. 714.535.7902 | info@calilighting.com | calilighting.com © CALI. All rights reserved. CALI reserves the right to make changes or withdraw specifications without prior notice.