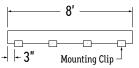

## UNASSEMBLED APPLICATIONS

- Measure area where luminaire will be installed. Use a laser line to create a reference line along installation area, ensuring consistent alignment of mounting clips. Mark location where each mounting clip will be installed along reference line.
- Use 1 mounting clip every 2', rounded up.
  Note: For vertical applications, use a stopper at the bottom to prevent fixture from sliding.

Example 1: Individual run of 8'.

Example 2: Continuous run of 21' (8' + 8' + 5'). Use a mounting clip at the joint between luminaire segments. 21' \_\_\_\_\_\_ 8' \_\_\_\_\_ 8' \_\_\_\_\_ 5'

 Loosen set screw with included Allen Wrench and tilt top to reveal mounting holes. Note: Do not remove Set Screw.

Use 1 mounting clip every 2', rounded up.
 Note: For vertical applications, use a stopper at the bottom to prevent fixture from sliding.

#### **Example 1:** Individual run of 8'.