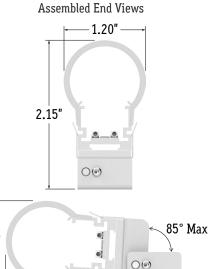

# LLED8200-OL-MC-ADJ

INSTALLATION



#### Perspective View





2.53"

## UNASSEMBLED APPLICATIONS

- Measure area where luminaire will be installed. Use a laser line to create a reference line along installation area, ensuring consistent alignment of mounting clips. Mark location where each mounting clip will be installed along reference line.
- Use 1 mounting clip every 2', rounded up.
  Note: For vertical applications, use a stopper at the bottom to prevent fixture from sliding.

Example 1: Individual run of 8'.



Example 2: Continuous run of 21' (8' + 8' + 5'). Use a mounting clip at the joint between luminaire segments. 21' \_\_\_\_\_\_ 8' \_\_\_\_\_ 8' \_\_\_\_\_ 5'



 Loosen set screw with included Allen Wrench and tilt top to reveal mounting holes. Note: Do not remove Set Screw.



- **4.** Lay mounting clips along reference line and pre-dr