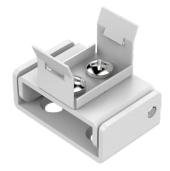

Example 1: Individual run of 8'.

Example 2: Continuous run of 21' (8' + 8' + 5'). Use a mounting clip at the joint between luminaire segments. 21' \_\_\_\_\_\_ 8' \_\_\_\_\_ 8' \_\_\_\_\_ 5'

 Loosen set screw with included Allen Wrench and tilt top to reveal mounting holes. Note: Do not remove Set Screw.