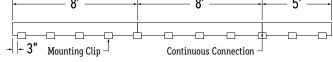

Example 1: Individual run of 8'.

Example 2: Continuous run of 21' (8' + 8' + 5'). Use a mounting clip at the joint between luminaire segments. 21' \_\_\_\_\_\_ 8' \_\_\_\_\_ 8' \_\_\_\_\_ 5'

 Loosen set screw with included Allen Wrench and tilt top to reveal mounting holes. Note: Do not remove Set Screw.