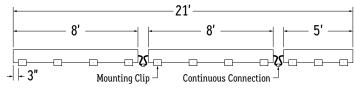

Example 1: Individual run of 8'.

Example 2: Continuous run of 21' (8' + 8' + 5'). Use a mounting clip at the joint between luminaire segments. 21' \_\_\_\_\_\_ 8' \_\_\_\_\_ 8' \_\_\_\_\_ 5'

 Loosen set screw with included Allen Wrench and tilt top to reveal mounting holes. Note: Do not remove Set Screw.