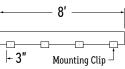

## UNASSEMBLED APPLICATIONS

- Measure area where luminaire will be installed. Use a laser line to create a reference line along installation area, ensuring consistent alignment of mounting clips. Mark location where each mounting clip will be installed along reference line.
- Use 1 mounting clip every 2', rounded up.
  Note: For vertical applications, use a stopper at the bottom to prevent fixture from sliding.

Use 1 mounting clip every 2', rounded up.
 Note: For vertical applications, use a stopper at the bottom to prevent fixture from sliding.