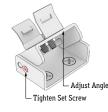

Example 1: Individual run of 8'.

Example 2: Continuous run of 21' (8' + 8' + 5'). Use a mounting clip at the joint between luminaire segments. 21' \_\_\_\_\_\_ 8' \_\_\_\_\_ 8' \_\_\_\_\_ 5'

 Loosen set screw with included Allen Wrench and tilt top to reveal mounting holes. Note: Do not remove Set Screw.

### 5. Screw mounting clips to surface.

Adjust mounting clip to desired angle, then tighten set screw to lock in place.
 Tip: Use an angle finder or create a jig to ensure accuracy of angles.

CALIFORNIA ACCENT LIGHTING, INC. 2820 E. Gretta Lane, Anaheim, CA 92806 ph. 800.921.CALI (2254) | fx. 714.535.7902 | info@calilighting.com | calilighting.com © CALI. All rights reserved. CALI reserves the right to make changes or withdraw specifications without prior notice.