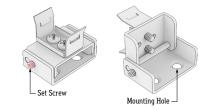

Example 1: Individual run of 8'.

Example 2: Continuous run of 21' (8' + 8' + 5'). Use a mounting clip at the joint between luminaire segments. 21' \_\_\_\_\_\_ 8' \_\_\_\_\_ 8' \_\_\_\_\_ 5'

 Loosen set screw with included Allen Wrench and tilt top to reveal mounting holes. Note: Do not remove Set Screw.