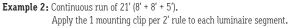

#### Example 1: Individual run of 8'.

 Lay mounting clips along reference line and pre-drill using an appropriate drill bit for surface and screw size. Recommended: 8/32 x 1" screw.
 Note: Allow 0.25" clearance for lateral expansion of assembled mounting clips. Only install mounting clips on flat, even surfaces.

4. Screw mounting clips to surface, then snap luminaire into mounting clips.