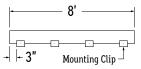

#### Example 1: Individual run of 8'.

 Lay mounting clips along reference line and pre-drill using an appropriate drill bit for surface and screw size. Recommended: 8/32 x 1" screw.
 Note: Allow 0.25" clearance for lateral expansion of assembled mounting clips. Only install mounting clips on flat, even surfaces.

4. Screw mounting clips to surface, then snap luminaire into mounting clips.