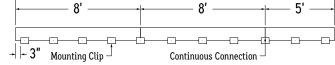

## **ASSEMBLED APPLICATIONS**

- Measure area where luminaire will be installed. Use a laser line to create a reference line along installation area, ensuring consistent alignment of mounting clips. Mark location where each mounting clip will be installed along reference line.
- **2.** Use 1 mounting clip every 2', rounded up.
  - **Note:** For vertical applications, use a stopper at the bottom to prevent fixture from sliding. **Example 1:** Individual run of 8'.