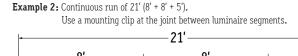

## **ASSEMBLED APPLICATIONS**

- Measure area where luminaire will be installed. Use a laser line to create a reference line along installation area, ensuring consistent alignment of mounting clips. Mark location where each mounting clip will be installed along reference line.
- **2.** Use 1 mounting clip every 2', rounded up.
  - **Note:** For vertical applications, use a stopper at the bottom to prevent fixture from sliding. **Example 1:** Individual run of 8'.