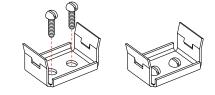

#### Example 1: Individual run of 8'.

 Lay mounting clips along reference line and pre-drill using an appropriate drill bit for surface and screw size. Recommended: 8/32 x 1" screw.
 Note: Allow 0.25" clearance for lateral expansion of assembled mounting clips. Only install mounting clips on flat, even surfaces.

4. Screw mounting clips to surface, then snap luminaire into mounting clips.