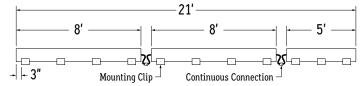

## **ASSEMBLED APPLICATIONS**

- Measure area where luminaire will be installed. Use a laser line to create a reference line along installation area, ensuring consistent alignment of mounting clips. Mark location where each mounting clip will be installed along reference line.
- **2.** Use 1 mounting clip every 2', rounded up.
  - **Note:** For vertical applications, use a stopper at the bottom to prevent fixture from sliding. **Example 1:** Individual run of 8'.