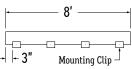

#### Example 1: Individual run of 8'.

 Lay mounting clips along reference line and pre-drill using an appropriate drill bit for surface and screw size. Recommended: 8/32 x 1" screw.
 Note: Allow 0.25" clearance for lateral expansion of assembled mounting clips. Only install mounting clips on flat, even surfaces.