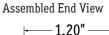

## **ASSEMBLED APPLICATIONS**

- Measure area where luminaire will be installed. Use a laser line to create a reference line along installation area, ensuring consistent alignment of mounting clips. Mark location where each mounting clip will be installed along reference line.
- **2.** Use 1 mounting clip every 2', rounded up.
  - **Note:** For vertical applications, use a stopper at the bottom to prevent fixture from sliding. **Example 1:** Individual run of 8'.