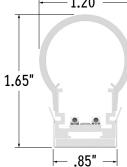

#### Example 1: Individual run of 8'.

 Lay mounting clips along reference line and pre-drill using an appropriate drill bit for surface and screw size. Recommended: 8/32 x 1" screw.
 Note: Allow 0.25" clearance for lateral expansion of assembled mounting clips. Only install mounting clips on flat, even surfaces.