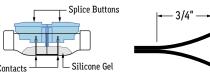

## Perspective View

Dimensions:

1.5" (L)

.50" (W)

 Make connections between fixtures using wet location connectors. Slide shrink tube over wires and connector. Part wires 3/4" for insertion into the connector.