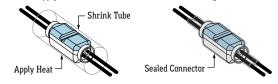

## Perspective View

Dimensions:

1.5" (L)

.50" (W)

 Make connections between fixtures using wet location connectors. Slide shrink tube over wires and connector. Part wires 3/4" for insertion into the connector.

**4.** Slide shrink tube over connector and apply heat. The shrink tube will shrink down around the connector. Apply silicone around the ends to create a stronger seal.

**5.** Perform continuity test before connecting fixture to power source.