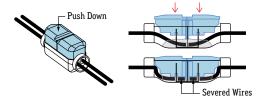

Push wires into connector until they stop at the center point. Repeat process for other side. Note: Positive wire has ridges on the jacket. Neutral wire has a smooth jacket.

**3.** Use pliers to push splice buttons down until they sever the wire and snap into place.