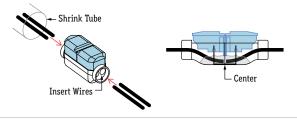

## Perspective View

Dimensions:

1.5" (L)

.50" (W)

 Make connections between fixtures using wet location connectors. Slide shrink tube over wires and connector. Part wires 3/4" for insertion into the connector.

Push wires into connector until they stop at the center point. Repeat process for other side. Note: Positive wire has ridges on the jacket. Neutral wire has a smooth jacket.

**3.** Use pliers to push splice buttons down until they sever the wire and snap into place.